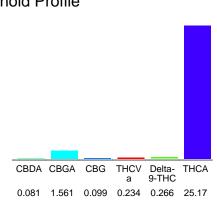

# Cannabinoid Profile

### Cannabinoid Profile by HPLC

0.27%

Delta-9-THC

0.00%

CBD

27.41%

**Total Cannabinoids** 

| Cannabinoid          | % wt  | mg/g   |
|----------------------|-------|--------|
| CBDA                 | 0.081 | 0.81   |
| CBGA                 | 1.561 | 15.61  |
| CBG                  | 0.099 | 0.99   |
| THCVa                | 0.234 | 2.34   |
| Delta-9-THC          | 0.266 | 2.66   |
| THCA                 | 25.17 | 251.7  |
| Total Cannabinoids   | 27.41 | 274.1  |
| Calculated Total THC | 22.34 | 223.40 |
| Calculated CBD Yield | 0.07  | 0.71   |
|                      |       |        |