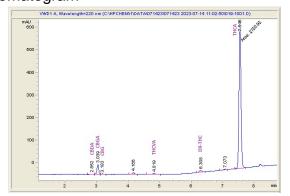

### CannaNums

## Sample 627-071423-010

Cereal Mllk

Sample Submitted: 07-14-2023; Report Date: 07-18-2023

# Cereal MIlk

Plant Material: Flower

#### Chromatogram



# Cannabinoid Profile



### Cannabinoid Profile by HPLC

0.27%

Delta-9-THC

0.00%

CBD

27.41%

**Total Cannabinoids** 

| Cannabinoid          | % wt  | mg/g   |
|----------------------|-------|--------|
| CBDA                 | 0.081 | 0.81   |
| CBGA                 | 1.561 | 15.61  |
| CBG                  | 0.099 | 0.99   |
| THCVa                | 0.234 | 2.34   |
| Delta-9-THC          | 0.266 | 2.66   |
| THCA                 | 25.17 | 251.7  |
| Total Cannabinoids   | 27.41 | 274.1  |
| Calculated Total THC | 22.34 | 223.40 |
| Calculated CBD Yield | 0.07  | 0.71   |
|                      |       |        |

Calculated Total THC = Delta-9-THC + 0.877 \* THCA Calculated Maximum CBD Yield = CBD + 0.877 \* CBDA

Marin Analytics, LLC

250 Bel Marin Keys Blvd, Suite D4 Novato, CA